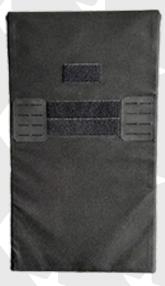

The AS500 Level III (Rifle Resistant) Ballistic Shield is a lightweight, compact and portable shield that can be easily stored in vehicle compartments without occupying much space.

The ballistic panel is encased in a heavy-duty nylon sleeve that incorporates reinforced sewn-in ambidextrous handles that are strategically positioned for proper ergonomics.

This unique design allows the operator to position the shield for optimal coverage when deployed. The shield also has a removable laser cut MOLLE Map to attach external load bearing pouches such as our battery pouch for the Fox Fury Taker B30 Shield Light. It also has two laser cut MOLLE frames on the front side of the shield to attach body worn cameras or any other MOLLE compatible items.