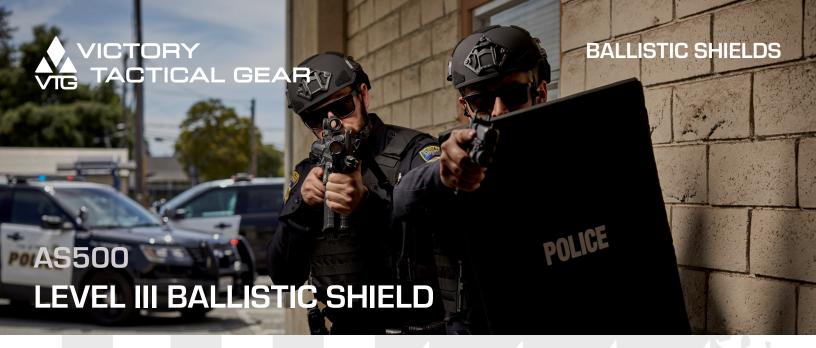

The AS500 Level III (Rifle Resistant) Ballistic Shield is a lightweight, compact and portable shield that can be easily stored in vehicle compartments without occupying much space.

The ballistic panel is encased in a heavy-duty nylon sleeve that incorporates reinforced sewn-in ambidextrous handles that are strategically positioned for proper ergonomics.

This unique design allows the operator to position the shield for optimal coverage when deployed. The shield also has a removable laser cut MOLLE Map to attach external load bearing pouches such as our battery pouch for the Fox Fury Taker B30 Shield Light. It also has two laser cut MOLLE frames on the front side of the shield to attach body worn cameras or any other MOLLE compatible items.