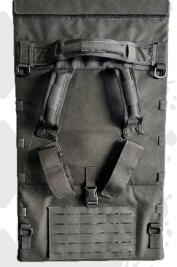

The AS500 Level III (Rifle Resistant) Ballistic Shield is a lightweight, compact and portable shield that can be easily stored in vehicle compartments without occupying much space.

The ballistic panel is encased in a heavy-duty nylon sleeve that incorporates reinforced sewn-in ambidextrous handles that are strategically positioned for proper ergonomics.

This unique design allows the operator to position the shield for optimal coverage when deployed. The shield also has a removable laser cut MOLLE Map to attach external load bearing pouches such as our battery pouch for the Fox Fury Taker B30 Shield Light. It also has two laser cut MOLLE frames on the front side of the shield to attach body worn cameras or any other MOLLE compatible items.