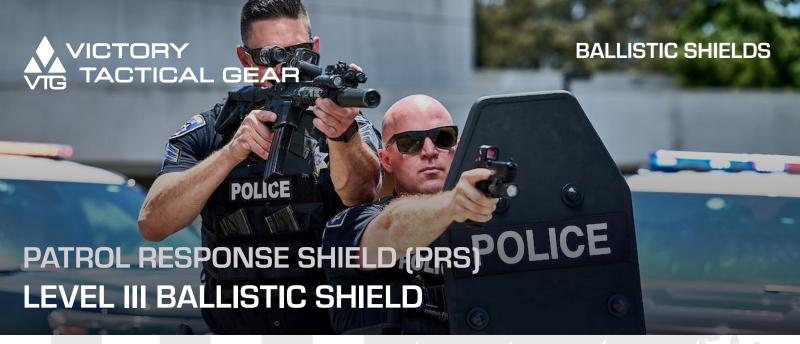

The Patrol Response Shield is a minimalist ballistic shield that is exceptionally lightweight and compact, making it easy to store in vehicles without taking up much space. Its compact design offers excellent tactical mobility, allowing for prolonged deployment. The PRS provides superior ballistic resistance against all handgun and non-armor piercing rifle threats.

All ballistic bolts and washers are crafted from high-hard ballistic steel (Ramor 600) and are reinforced through the panel, enhancing its integrity during angular impacts. The Patrol Response Shield features a non-reflective matte finish, and its perimeter is securely encased with Trim-Lok for added durability.