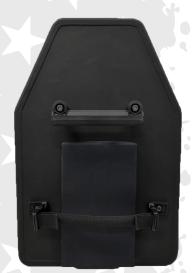

**Ballistic Composition:** UHMWPE with full perimeter Trim-Lock and Polyurea Coating.

Handle Options: Wide Grip - No Light

Fox Fury Taker B30 Light Attachment

| SIZE:   | WEIGHT: | BALLISTICS:               |
|---------|---------|---------------------------|
| 16"x24" | 15 LBS  | 5.56X45MM (M193)          |
|         |         | 7.62X38MM (PS BALL / MSC) |
|         |         | 7.62X51MM (M80)           |