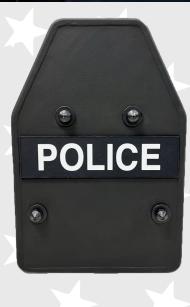

All ballistic bolts and washers are crafted from high-hard ballistic steel (Ramor 600) and are reinforced through the panel, enhancing its integrity during angular impacts. The Patrol Response Shield features a non-reflective matte finish, and its perimeter is securely encased with Trim-Lok for added durability.

**Ballistic Composition:** UHMWPE with full perimeter Trim-Lock and Polyurea Coating.

Handle Options: Wide Grip - No Light

Fox Fury Taker B30 Light Attachment

| SIZE:   | WEIGHT: | BALLISTICS:               |
|---------|---------|---------------------------|
| 16"x24" | 15 LBS  | 5.56X45MM (M193)          |
|         |         | 7.62X38MM (PS BALL / MSC) |
|         |         | 7.62X51MM (M80)           |