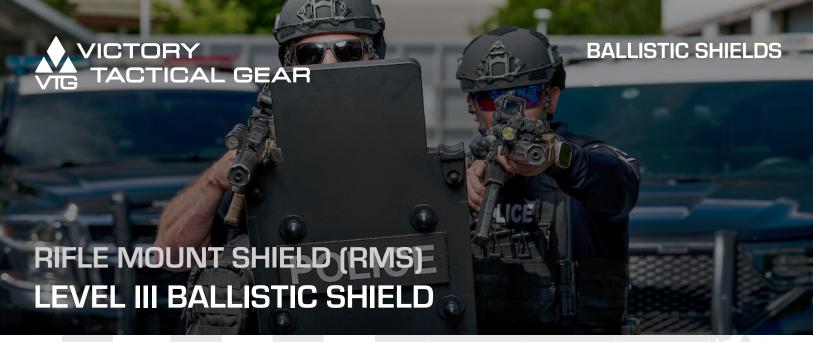

The Rifle Mount Shield is shaped to optimize pistol or long gun deployment. Its compact design and lightweight allows the operator to deploy the shield during long durations. The operator can easily mount a long gun by resting it on the designated mount on either side - ideal for solo Officer response.