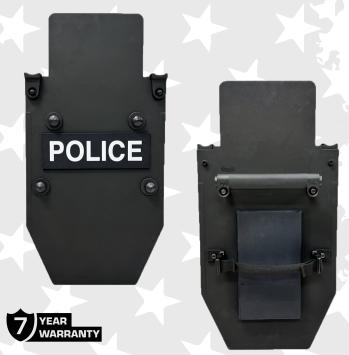

The Rifle Mount Shield is shaped to optimize pistol or long gun deployment. Its compact design and lightweight allows the operator to deploy the shield during long durations. The operator can easily mount a long gun by resting it on the designated mount on either side - ideal for solo Officer response.

All the ballistic bolts and washers are made from a high hard ballistic steel (Ramor 600) and are reinforced through the panel increasing its integrity during an angular impact.

The Patrol Response Shield is coated with a non-reflective matte finish and the perimeter is encased with Trim-Lok that is securely fastened.

**Ballistic Composition:** UHMWPE with full perimeter Trim-Lock and Polyurea Coating.

Handle Options: Wide Grip - No Light

Fox Fury Taker B30 Light Attachment

| SIZE:   | WEIGHT: | BALLISTICS:               |
|---------|---------|---------------------------|
| 15"x30" | 15 LBS  | 5.56X45MM (M193)          |
|         |         | 7.62X38MM (PS BALL / MSC) |
|         |         | 7.62X51MM (M80)           |